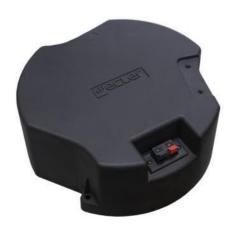

#### **PRODUCT OVERVIEW**

ACLASSCAN6L is an optional accessory for the IC6CLASS-54 loudspeakers, as an alternative option of the back can provided by default.

The accessory is a fireproof back can to cover the back of the IC6CLASS-54 loudspeakers mounted in false ceilings with free air gap >10 cm. (4inches), providing them a secure and robust finish.

#### **KEY FEATURES**

- Fireproof back can
- Material: Glass fibre reinforced ABS
- Height: 89mm
- Internal diameter: 219mm
- External diameter: 225mm
- Served in couples