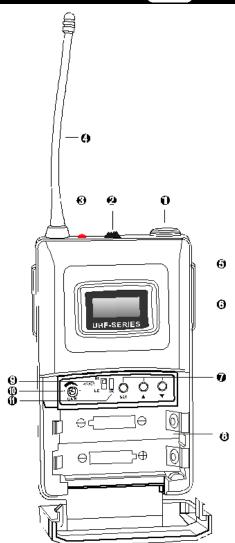

#### **MECHANICAL DIAGRAM**

- **1.** Microphone/line input
- 2. Power button
- 3. Battery indicator
- 4. Antenna
- 5. Back splint
- 6. LCD display
- **7.** SET button
- **8.** Battery tray
- 9. Volume control
- **10.** Power control
- **11.** Infrared interface