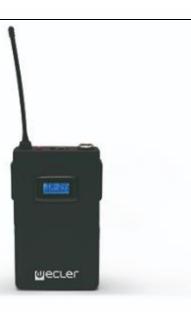

#### **PRODUCT OVERVIEW**

eMWE is a wireless UHF beltpack transmitter compatible with the mini-XLR microphones, like the eMHS1BG and eMICFIT2, and the eMWR receiver. It includes a transport case.

#### **MECHANICAL DIAGRAM**

- **1.** Microphone/line input
- 2. Power button
- 3. Battery indicator
- 4. Antenna
- 5. Back splint
- 6. LCD display
- **7.** SET button
- **8.** Battery tray
- 9. Volume control
- **10.** Power control
- **11.** Infrared interface