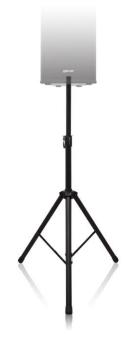

# TRIPO1

LOUDSPEAKERS HARDWARE
Loudspeaker Floor Stand

### PRODUCT OVERVIEW

ECLER TRIPO1 is a sturdy professional loudspeaker floor stand. Its iron tubes with aluminum joint construction and robust mechanical parts, makes it a solid and stable solution. Moreover, its height adjustment makes it perfect for every situation. The set of two stands includes a transport bag and monitors adaptors, for those cabinets without 35mm pole.

#### **KEY FEATURES**

- Material: iron tubes and aluminum joint
- Max load capacity: 60kg
- 35mm pole
- Height is adjustable from 1000 to 1880 mm
- Weight 4.5 kg
- Black finish
- Includes transport bag and monitor adaptors
- Set of two stands