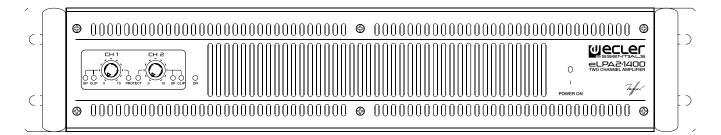

## **MECHANICAL DIAGRAMS**

# **KEY FEATURES**

- 2 analogue audio inputs x 2 powered audio outputs
- Ultra light technology
- Efficient progressive ventilation system
- Rotary input attenuation controls that are easily accessible on the front panel
- POWER ON, SIGNAL, CLIP y PROTECT LED indicators
- Efficient short-circuit, overheat and DC signal protection system to prevent damage to the amplifier and/or the loudspeakers connected to it
- Permanently activated built-in anti-clip circuit
- Balanced inputs via XLR3 connectors
- Amplified outputs with terminal-type connectors and Speakon® connectors