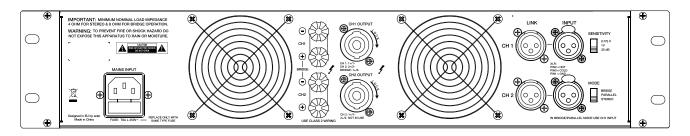

## **MECHANICAL DIAGRAMS**

# **KEY FEATURES**

- 2 analogue audio inputs x 2 powered audio outputs
- Ultra light technology
- Efficient progressive ventilation system
- Rotary input attenuation controls that are easily accessible on the front panel
- POWER ON, SIGNAL, CLIP y PROTECT LED indicators
- Efficient short-circuit, overheat and DC signal protection system to prevent damage to the amplifier and/or the loudspeakers connected to it
- Permanently activated built-in anti-clip circuit
- Balanced inputs via XLR3 connectors
- Amplified outputs with terminal-type connectors and Speakon® connectors

### **TECHNICAL SPECIFICATIONS**

eLPA2-1400

1400 WRMS 1 Channel @  $4\Omega$ 

1 Channel @  $8\Omega$ **770 WRMS** 

All Channels @  $4 \Omega$ 1300 WRMS

2 Bridged Channels @ 8  $\Omega$ 2600 WRMS

> Input connectors XLR3 connectors