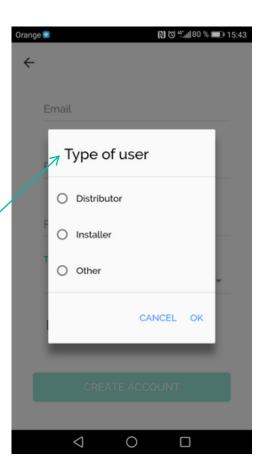

d intuitive interface.

www.ecler.con



# HOW LONG DOES IT TAKE TO MAKE AN OFFER?

Check catalogues, features, manuals, ceiling speakers or wall mount?, choose amps to match power of all speakers, how many channels?, remote controls, paging stations, remember the name of every product, was it compatible?......





# Where can I download the application?









Orange 

(N) 

(15:41



Welcome to FAST

The first flexible tool that allows you to quickly configure an optimal audio system for your space.



CREATE AN ACCOUNT

I ALREADY HAVE AN ACCOUNT



Now that you have the app installed on your device ... Sign up!

Create an account with your email and password.

You will only have to do it once, the application will remember your credentials for the next time.

www.ecler.com

5











# Change your language and password in PROFILE tab









## Let's go!

First of all...do we have a music player?

If you do not have an audio player, the system will add an ePLAYER1 to the project







#### **Zones**

How many different zones do we need to sound?

If it is 1 zone, indicate the surface (1-500m²)
And the height (3-10m).

✓ IMPORTANT!

Tick False ceiling if you be able to install in ceiling speakers

www.ecler.com







Include the zone's number (2-16)

If the areas have a different surface, tick the checkbox, you will have to indicate each of them surface and height







#### Control

Choose the way to control your installation.

You have 4 options:

- Device's front panel
- Wall panels
- Mobile app (Ecler pilot)
- Tailored User control panels (EclerNet Manager)