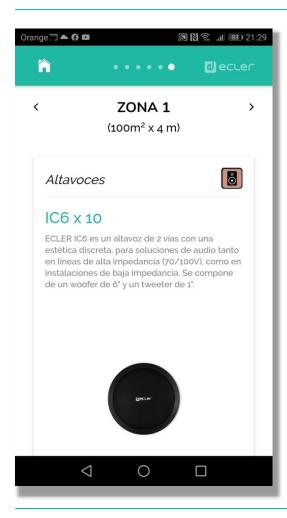

VIEW PROJECT
And swipe to
right to see the
recommended
number of
speakers

ZONE 1 (100m² x 2 m)

# **Project**

Tip:

Click on the PDF in the bottom right corner to download the data sheet from the Ecler website.

VIEW PROJECT
And swipe left to
right to check all
the
recommended
products