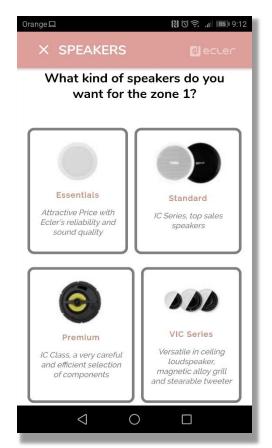

#### **Speakers**

Ceiling loudspeakers: Discreet design, recommended for low height ceilings

Wall Surface mount:

# Specialized:

Pendant speakers, to install in corners, or in light rails

In Ceiling

Wall Surface Mount

**Specialized** 