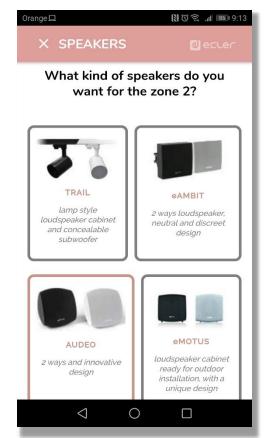

#### **Speakers**

Ceiling loudspeakers: Discreet design, recommended for low height ceilings

Wall Surface mount:

# Specialized:

Pendant speakers, to install in corners, or in light rails

In Ceiling

Wall Surface Mount

**Specialized** 