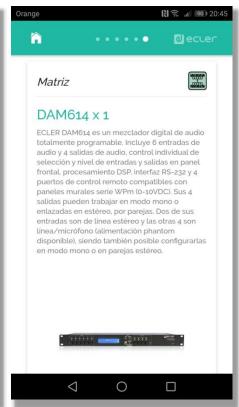

#### ecrec ecrec

Ecler FAST Demo1 Fecha: 2020-04-01 13:31:44

| Tipo               | Producto   | Unidades |
|--------------------|------------|----------|
| Sistema de control | WPNETTOUCH | 1        |
| Reproductor        | ePLAYER1   | 1        |
| Paging             | MPAGE1r    | 1        |
| Amplificador       | eHSA2-150  | 1        |
| Matriz             | MIMO88SG   | 1        |
| Altavoces          | eUC106     | 2        |
| Altavoces          | eAMBIT106  | 4        |