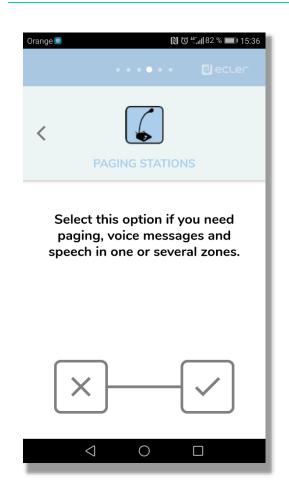

# Change your language and password in PROFILE tab









## Let's go!

First of all...do we have a music player?

If you do not have an audio player, the system will add an ePLAYER1 to the project







#### **Zones**

How many different zones do we need to sound?

If it is 1 zone, indicate the surface (1-500m²)
And the height (3-10m).

✓ IMPORTANT!

Tick False ceiling if you be able to install in ceiling speakers

www.ecler.com







Include the zone's number (2-16)

If the areas have a different surface, tick the checkbox, you will have to indicate each of them surface and height







#### Control

Choose the way to control your installation.

You have 4 options:

- Device's front panel
- Wall panels
- Mobile app (Ecler pilot)
- Tailored User control panels (EclerNet Manager)





# **Paging stations**

Select whether or not you need a paging station

#### **PAGING STATIONS**







MPAGE4 Desktop Paging Station



eMPAGE Digital Paging Station





#### Music level

Select between 3 different sound intensity, you can choose a sound level for each zone:

- Soft (baby store)
- Medium (standard store)
- Intenso (teenager store)







#### **Speakers**

Ceiling loudspeakers: Discreet design, recommended for low height ceilings

Wall Surface mount:

# Specialized:

Pendant speakers, to install in corners, or in light rails









In Ceiling

Wall Surface Mount

**Specialized** 





# **Speakers**

Select the loudspeaker color



## Overview of your project





# DONE!

We provide a personalized list of Ecler products for your installation:

- Music player\*
  - C