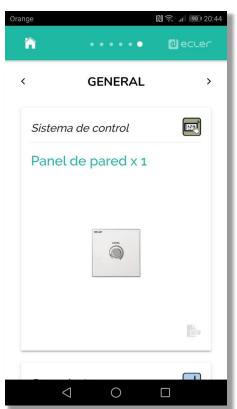

#### Control

Choose the way to control your installation.

You have 4 options:

- Device's front panel
- Wall panels
- Mobile app (Ecler pilot)
- Tailored User control panels (EclerNet Manager)

#### ecrec ecrec

Ecler FAST Demo1 Fecha: 2020-04-01 13:31:44

| Tipo               | Producto   | Unidades |
|--------------------|------------|----------|
| Sistema de control | WPNETTOUCH | 1        |
| Reproductor        | ePLAYER1   | 1        |
| Paging             | MPAGE1r    | 1        |
| Amplificador       | eHSA2-150  | 1        |
| Matriz             | MIMO88SG   | 1        |
| Altavoces          | eUC106     | 2        |
| Altavoces          | eAMBIT106  | 4        |