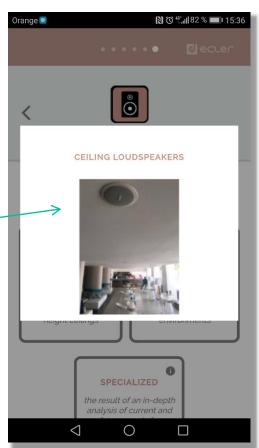

#### **Speakers**

Ceiling loudspeakers: Discreet design, recommended for low height ceilings

Wall Surface mount: