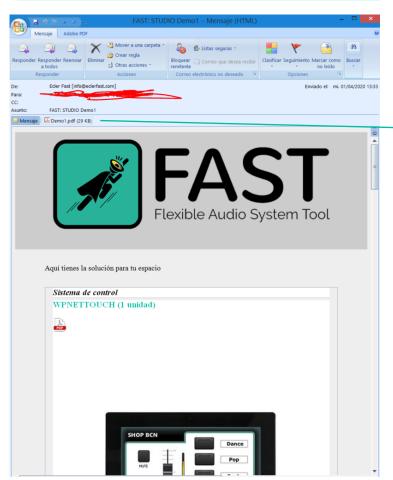

#### ecrec ecrec

Ecler FAST Demo1 Fecha: 2020-04-01 13:31:44

| Tipo               | Producto   | Unidades |
|--------------------|------------|----------|
| Sistema de control | WPNETTOUCH | 1        |
| Reproductor        | ePLAYER1   | 1        |
| Paging             | MPAGE1r    | 1        |
| Amplificador       | eHSA2-150  | 1        |
| Matriz             | MIMO88SG   | 1        |
| Altavoces          | eUC106     | 2        |
| Altavoces          | eAMBIT106  | 4        |