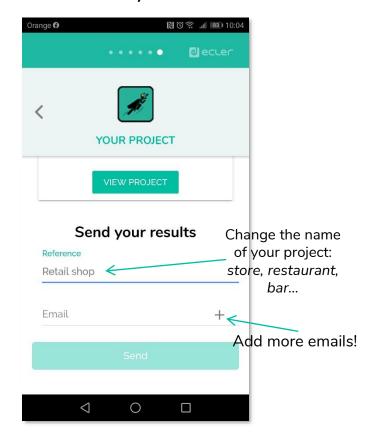

**PAGING STATIONS**







MPAGE4 Desktop Paging Station



eMPAGE Digital Paging Station





#### Music level

Select between 3 different sound intensity, you can choose a sound level for each zone:

- Soft (baby store)
- Medium (standard store)
- Intenso (teenager store)







#### **Speakers**

Ceiling loudspeakers: Discreet design, recommended for low height ceilings

Wall Surface mount:

# Specialized:

Pendant speakers, to install in corners, or in light rails









In Ceiling

Wall Surface Mount

**Specialized** 





# **Speakers**

Select the loudspeaker color



## Overview of your project





# DONE!

We provide a personalized list of Ecler products for your installation:

- Music player\*
  - Control\*
  - Amplifiers
  - Processor\*
- Loudspeakers

#### Send it by email



<sup>\*</sup> If it's necessary





#### ecrec ecrec

Ecler FAST Demo1 Fecha: 2020-04-01 13:31:44

| Tipo               | Producto   | Unidades |
|--------------------|------------|----------|
| Sistema de control | WPNETTOUCH | 1        |
| Reproductor        | ePLAYER1   | 1        |
| Paging             | MPAGE1r    | 1        |
| Amplificador       | eHSA2-150  | 1        |
| Matriz             | MIMO88SG   | 1        |
| Altavoces          | eUC106     | 2        |
| Altavoces          | eAMBIT106  | 4        |







VIEW PROJECT
And swipe to
right to see the
recommended
number of
speakers



ZONE 1 (100m² x 2 m)



















# **Project**

Tip:

Click on the PDF in the bottom right corner to download the data sheet from the Ecler website.





VIEW PROJECT
And swipe left to