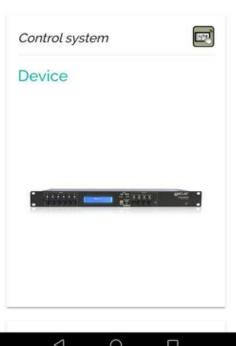

#### Control

Choose the way to control your installation.

You have 4 options:

- Device's front panel
- Wall panels
- Mobile app (Ecler pilot)
- Tailored User control panels (EclerNet Manager)