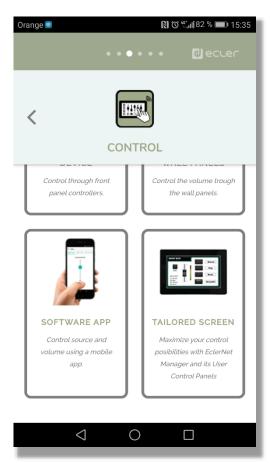

#### Control

Choose the way to control your installation.

You have 4 options:

- Device's front panel
- Wall panels
- Mobile app (Ecler pilot)
- Tailored User control panels (EclerNet Manager)