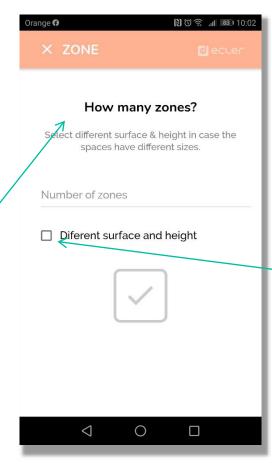

#### **Zones**

How many different zones do we need to sound?

If it is 1 zone, indicate the surface (1-500m²)
And the height (3-10m).

✓ IMPORTANT!

Tick False ceiling if you be able to install in ceiling speakers

www.ecler.com

Include the zone's number (2-16)

If the areas have a different surface, tick the checkbox, you will have to indicate each of them surface and height