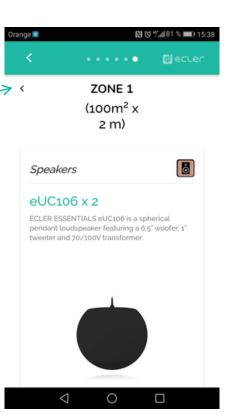

VIEW PROJECT
And swipe to
right to see the
recommended
number of
speakers

ZONE 1 (100m² x 2 m)

# **Project**

Tip:

Click on the PDF in the bottom right corner to download the data sheet from the Ecler website.

VIEW PROJECT
And swipe left to
right to check all
the
recommended
products