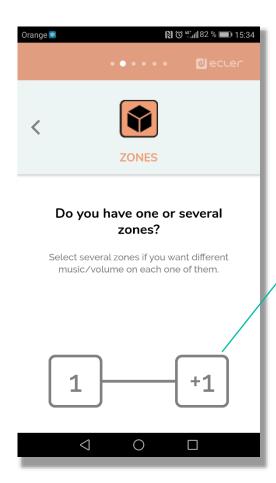

#### **Zones**

How many different zones do we need to sound?

If it is 1 zone, indicate the surface (1-500m²)
And the height (3-10m).

✓ IMPORTANT!

Tick False ceiling if you be able to install in ceiling speakers

www.ecler.com

Include the zone's number (2-16)

If the areas have a different surface, tick the checkbox, you will have to indicate each of them surface and height