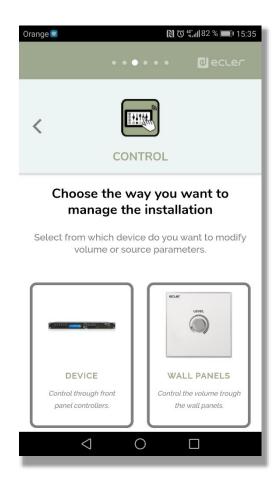

#### Control

Choose the way to control your installation.

You have 4 options:

- Device's front panel
- Wall panels
- Mobile app (Ecler pilot)
- Tailored User control panels (EclerNet Manager)