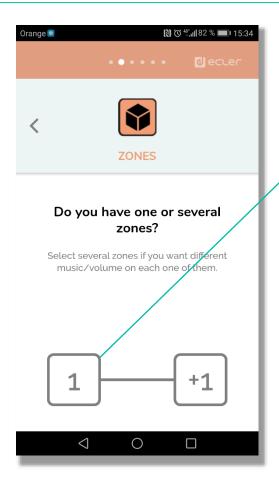

## Let's go!

First of all...do we have a music player?

If you do not have an audio player, the system will add an ePLAYER1 to the project

#### **Zones**

How many different zones do we need to sound?

If it is 1 zone, indicate the surface (1-500m²)
And the height (3-10m).

✓ IMPORTANT!

Tick False ceiling if you be able to install in ceiling speakers

www.ecler.com

Include the zone's number (2-16)

If the areas have a different surface, tick the checkbox, you will have to indicate each of them surface and height