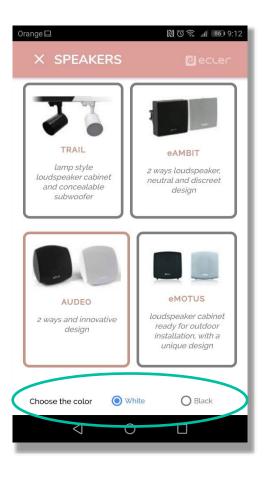

l

Choose the way to control your installation.

You have 4 options:

- Device's front panel
- Wall panels
- Mobile app (Ecler pilot)
- Tailored User control panels (EclerNet Manager)





# **Paging stations**

Select whether or not you need a paging station

#### **PAGING STATIONS**







MPAGE4 Desktop Paging Station



eMPAGE Digital Paging Station





#### Music level

Select between 3 different sound intensity, you can choose a sound level for each zone:

- Soft (baby store)
- Medium (standard store)
- Intenso (teenager store)







#### **Speakers**

Ceiling loudspeakers: Discreet design, recommended for low height ceilings

Wall Surface mount:

# Specialized:

Pendant speakers, to install in corners, or in light rails









In Ceiling

Wall Surface Mount

**Specialized** 





# **Speakers**

Select the loudspeaker color



## Overview of your project





# DONE!

We provide a personalized list of Ecler products for your installation:

- Music player\*
  - Control\*
  - Amplifiers
  - Processor\*
- Loudspeakers

#### Send it by email



<sup>\*</sup> If it's necessary





#### ecrec ecrec

Ecler FAST Demo1 Fecha: 2020-04-01 13:31:44

| Tipo               | Producto   | Unidades |
|--------------------|------------|----------|
| Sistema de control | WPNETTOUCH | 1        |
| Reproductor        | ePLAYER1   | 1        |
| Paging             | MPAGE1r    | 1        |
| Amplificador       | eHSA2-150  | 1        |
| Matriz             | MIMO88SG   | 1        |
| Altavoces          | eUC106     | 2        |
| Altavoces          | eAMBIT106  | 4        |







VI