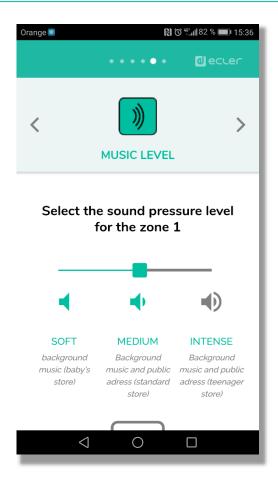

#### Music level

Select between 3 different sound intensity, you can choose a sound level for each zone:

- Soft (baby store)
- Medium (standard store)
- Intenso (teenager store)