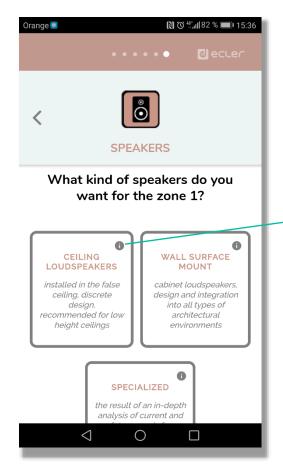

#### **Speakers**

Ceiling loudspeakers: Discreet design, recommended for low height ceilings

Wall Surface mount: