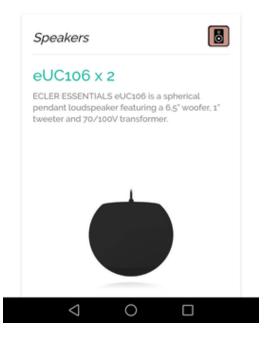

#### ecrec ecrec

Ecler FAST Demo1 Fecha: 2020-04-01 13:31:44

| Tipo               | Producto   | Unidades |
|--------------------|------------|----------|
| Sistema de control | WPNETTOUCH | 1        |
| Reproductor        | ePLAYER1   | 1        |
| Paging             | MPAGE1r    | 1        |
| Amplificador       | eHSA2-150  | 1        |
| Matriz             | MIMO88SG   | 1        |
| Altavoces          | eUC106     | 2        |
| Altavoces          | eAMBIT106  | 4        |

VIEW PROJECT
And swipe to
right to see the
recommended
number of
speakers

ZONE 1 (100m² x 2 m)

# **Project**

Tip:

Click on the PDF in the bottom right corner to download the data sheet from the Ecler website.

VIEW PROJECT
And swipe left to
right to check all
the
recommended
products