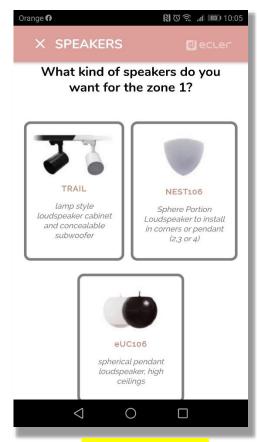

#### **Speakers**

Ceiling loudspeakers: Discreet design, recommended for low height ceilings

Wall Surface mount:

# Specialized:

Pendant speakers, to install in corners, or in light rails

In Ceiling

Wall Surface Mount

**Specialized** 