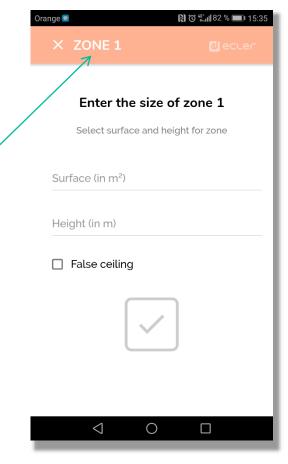

#### **Zones**

How many different zones do we need to sound?

If it is 1 zone, indicate the surface (1-500m²)
And the height (3-10m).

✓ IMPORTANT!

Tick False ceiling if you be able to install in ceiling speakers

www.ecler.com

Include the zone's number (2-16)

If the areas have a different surface, tick the checkbox, you will have to indicate each of them surface and height