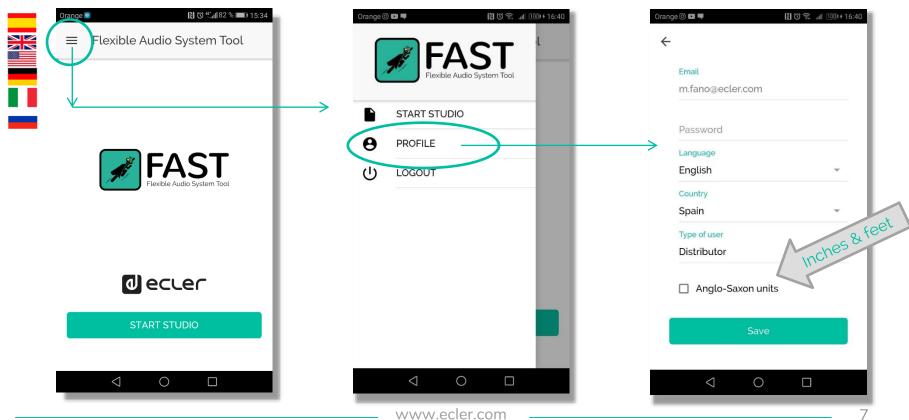

Now that you have the app installed on your device ... Sign up!

Create an account with your email and password.

You will only have to do it once, the application will remember your credentials for the next time.

# Change your language and password in PROFILE tab