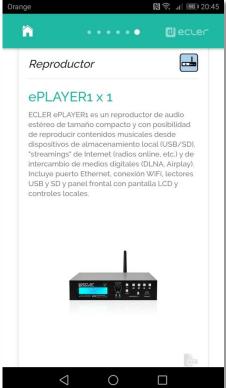

## Let's go!

First of all...do we have a music player?

If you do not have an audio player, the system will add an ePLAYER1 to the project

#### ecrec ecrec

Ecler FAST Demo1 Fecha: 2020-04-01 13:31:44

| Tipo               | Producto   | Unidades |
|--------------------|------------|----------|
| Sistema de control | WPNETTOUCH | 1        |
| Reproductor        | ePLAYER1   | 1        |
| Paging             | MPAGE1r    | 1        |
| Amplificador       | eHSA2-150  | 1        |
| Matriz             | MIMO88SG   | 1        |
| Altavoces          | eUC106     | 2        |
| Altavoces          | eAMBIT106  | 4        |