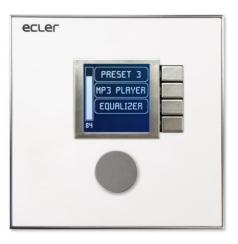

## **PRODUCT OVERVIEW**

WPNETEX is an EclerNet compatible wall panel, featuring an LCD screen, a digital rotary encoder and 4 control keys. Its end-user control features are volume control, source and preset selection and 3 band EQ functions. Equipped with Ethernet interface and compatible with PoE (Power over Ethernet) or local power supply (optional).

# **DIGITAL CHARACTERISTICS:**

Control keys

Encoder, 4 CONTROL keys

Indicators

LCD Display - 128x128 Pixels

Communication Standard

Ethernet