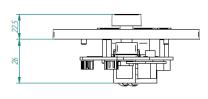

# MISCELLANEOUS:

Connector

RJ45 Remote port

Finished colour

White (RAL 9016)

Dimensions

W 86mm x D 30mm x H 86mm

Weight 120gr

## **MECHANICAL DIAGRAMS**

All product characteristics are subject to variation due to production tolerances. **NEEC AUDIO BARCELONA S.L.** reserves the right to make changes or improvements in the design or manufacturing that may affect these product specifications