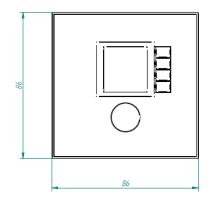

# MISCELLANEOUS:

Connector

RJ45 Remote port

Finished colour

White (RAL 9016)

Dimensions

W 86mm x D 30mm x H 86mm

Weight 120gr

## **MECHANICAL DIAGRAMS**

All product characteristics are subject to variation due to production tolerances. **NEEC AUDIO BARCELONA S.L.** reserves the right to make changes or improvements in the design or manufacturing that may affect these product specifications