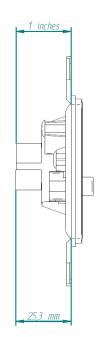

#### **KEY FEATURES**

- US single gang bare format
- Dimensions (WxHxD): 1.4x2.5x1.4 in
- Euroblock connectors
- Finished in white colour (RAL 9003)
- Compatible with US gang multi-panel installation

# **TECHNICAL SPECIFICATIONS**

UBWPaCNX-JRC

FormatNEMA Single gangConnectorsEuroblock 3-pinFinished ColourWhite (RAL 9003)Dimensions35x65x35mm / 1.4x2.5x1.4 in (WxHxD)Weight30 grs / 0.07 lb.

# MECHANICAL DIAGRAM

**MOUNTING DIAGRAM** 