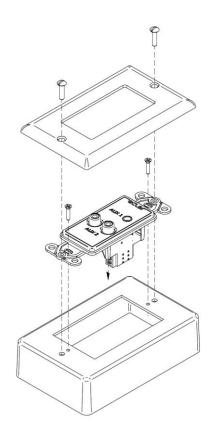

-panel Connection



D

ecler

#### **PRODUCT OVERVIEW**

UBWPaCNX-JRC is a connection wall-panel, in US single gang bare format, with  $1 \times \text{stereo}$  minijack and  $2 \times \text{RCA}$  connectors. This connector can be screwed at the rear (does not require any soldering).

#### **KEY FEATURES**

- US single gang bare format
- Dimensions (WxHxD): 1.4x2.5x1.4 in
- Euroblock connectors
- Finished in white colour (RAL 9003)
- Compatible with US gang multi-panel installation

### **APPLICATIONS**

- Retail
- Corporate
- Leisure

# **TECHNICAL SPECIFICATIONS**

UBWPaCNX-JRC

FormatNEMA Single gangConnectorsEuroblock 3-pinFinished ColourWhite (RAL 9003)Dimensions35x65x35mm / 1.4x2.5x1.4 in (WxHxD)Weight30 grs / 0.07 lb.

# d eccer

# MECHANICAL DIAGRAM







**MOUNTING DIAGRAM** 





## **CONNECTION DIAGRAM**

| Terminal Block Diagram (mini-jack / AUX1) |        |       |
|-------------------------------------------|--------|-------|
| Pin 1                                     | SLEEVE | 1 2 3 |
| Pin 2                                     | RING   |       |
| Pin 3                                     | TIP    |       |

| Terminal Block Diagram (RCA / AUX2) |               |       |
|-------------------------------------|---------------|-------|
| Pin 1                               | GND           | 1 2 3 |
| Pin 2                               | RIGHT CHANNEL |       |
| Pin 3                               | LEFT CHANNEL  |       |



All product characteristics are subject to variation due to production tolerances. **NEEC AUDIO BARCELONA S.L.** reserves the righ