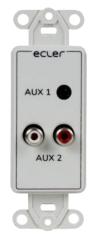

#### **PRODUCT OVERVIEW**

UBWPaCNX-JRC is a connection wall-panel, in US single gang bare format, with  $1 \times \text{stereo}$  minijack and  $2 \times \text{RCA}$  connectors. This connector can be screwed at the rear (does not require any soldering).

#### **KEY FEATURES**

- US single gang bare format
- Dimensions (WxHxD): 1.4x2.5x1.4 in
- Euroblock connectors
- Finished in white colour (RAL 9003)
- Compatible with US gang multi-panel installation