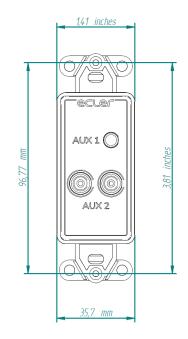

#### **KEY FEATURES**

- US single gang bare format
- Dimensions (WxHxD): 1.4x2.5x1.4 in
- Euroblock connectors
- Finished in white colour (RAL 9003)
- Compatible with US gang multi-panel installation

# **TECHNICAL SPECIFICATIONS**

UBWPaCNX-JRC

FormatNEMA Single gangConnectorsEuroblock 3-pinFinished ColourWhite (RAL 9003)Dimensions35x65x35mm / 1.4x2.5x1.4 in (WxHxD)Weight30 grs / 0.07 lb.

# MECHANICAL DIAGRAM

**MOUNTING DIAGRAM** 