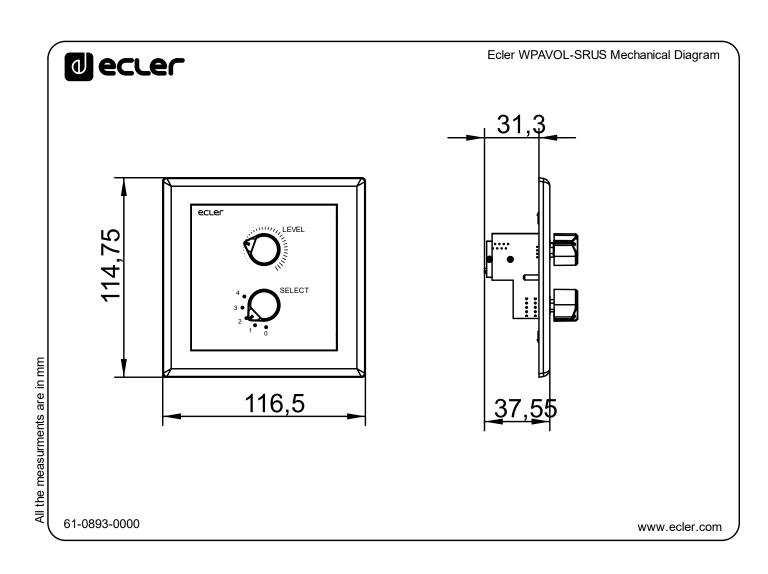

## **MECHANICAL DIAGRAM**

#### **KEY FEATURES**

- WPa series, US format
- Dimensions (WxHxD):
  116.5 x 114.8 x 27 mm / 4.6 x 4.5 x 1.23 in.
- RJ45 connector
- Compatible with US electrical box

## **TECHNICAL SPECIFICATIONS**

WPaVOL-SRUS

**Dimensions (WxHxD)** 116.5 x 114.8 x 31.3 mm / 4.6 x 4.5 x 1.23 in.

Compatible with US electrical box

**Weight** 0,14Kg / 0.30 lb

Connectors RJ45

Finished colour | White (RAL 9016)