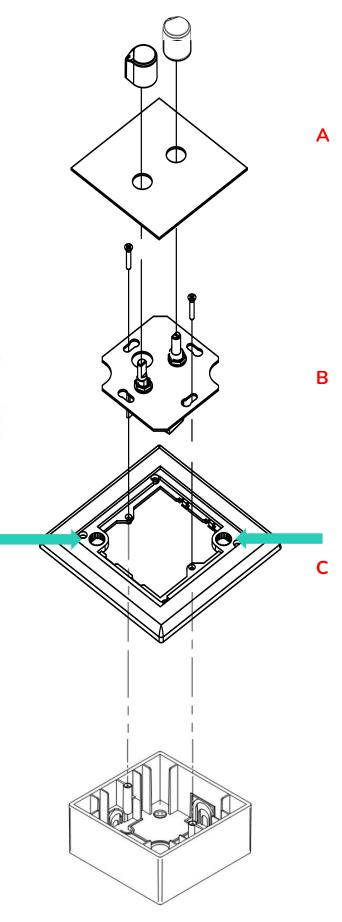

#### **MOUNTING DIAGRAM**

## **ATTENTION**

The **C** frame magnets exert considerable force.

The assembly of parts A and B must be done with caution in order to avoid damaging the C frame lining.