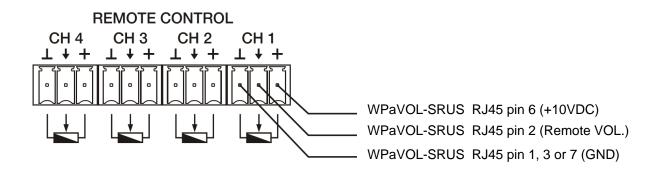

#### **CONNECTION DIAGRAM**

|       |              | RJ-45 Diagram                                       |    |
|-------|--------------|-----------------------------------------------------|----|
| Pin 1 | White Orange | GND                                                 | 18 |
| Pin 2 | Orange       | REMOTE VOL (10V÷0V → MIN÷MAX)                       |    |
| Pin 3 | White Green  | GND                                                 |    |
| Pin 4 | Blue         | N.C.                                                |    |
| Pin 5 | White Blue   | N.C.                                                |    |
| Pin 6 | Green        | VCC (+12V/+10V)                                     |    |
| Pin 7 | White Brown  | GND                                                 |    |
| Pin 8 | Brown        | REMOTE ZONE (0, 3, 5, 7, 10V → OFF, Z1, Z2, Z3, Z4) |    |

RJ-45 connection diagram

Connection of WPaVOL-SRUS to remote-control ports