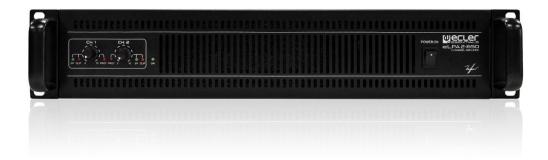

# eLPA2-650

#### PRODUCT OVERVIEW

eLPA2-650 is a stereo amplifier delivering 2 x 630 WRMS @  $4\Omega$ . eLPA series brings all the classic, well-known reliability and amplification quality of ECLER to a new light-weight format that is versatile and affordable.

### **KEY FEATURES**

- 2 analogue audio inputs x 2 powered audio outputs
  Ultra light technology
- Efficient progressive ventilation system
- Rotary input attenuation controls that are easily accessible on the front panel
- POWER ON, SIGNAL, CLIP y PROTECT LED indicators
- Efficient short-circuit, overheat and DC signal protection system to prevent damage to the amplifier and/or the loudspeakers connected to it
- Permanently activated built-in anti-clip circuit
- Balanced inputs via XLR3 connectors
- Amplified outputs with terminal-type connectors and Speakon® connectors