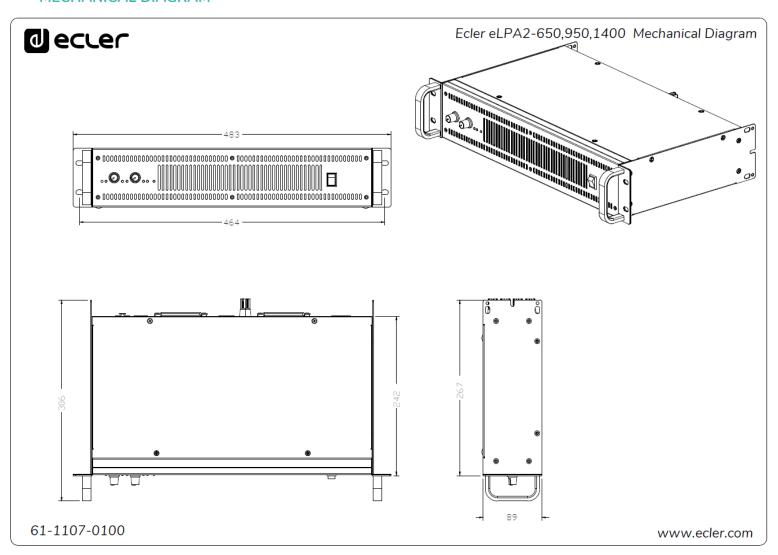

### **MECHANICAL DIAGRAM**

All product characteristics are subject to variation due to production tolerances. **NEEC AUDIO BARCELONA S.L.** reserves the right to make changes or improvements in the design or manufacturing that may affect these product specifications

Power consumption (Idle) 32,0 W

Dimensions WxDxH (Handle excluded) 482,6 x 266 x 88 mm

Weight 6,00 kg