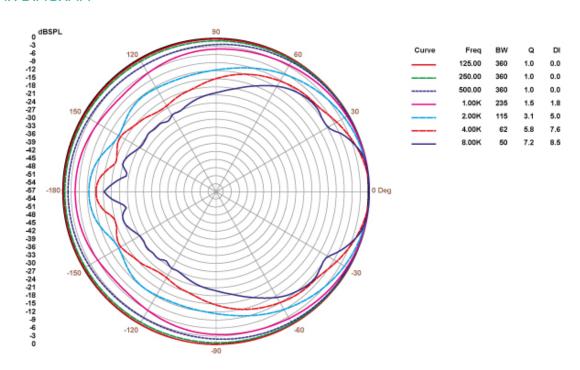

### **POLAR DIAGRAM**

235°x235° (HxV)

Coverage angle Sensitivity 1W/1m

90 dB

IP rating

IP55 (IEC60529 Certified)

Finished color

White (RAL 9016)

Material