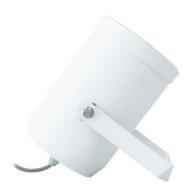

#### **PRODUCT OVERVIEW**

ePRS10Ti is a 10W sound projector, carefully selected for the most widespread 70/100V applications: paging and background music. It offers durability and an optimal voice and music reproduction. It is made of reinforced ABS and IP55 certified, ideal for high performance outdoors.

### **KEY FEATURES**

- Water-resistant ABS sound projector
- Power options @ 100V: 10W / 5W / 2,5W
- Power options @ 70V: 5W / 2,5W / 1,25W
- IP55 certified
- Connection by bare wire
- White colour (RAL 9016)