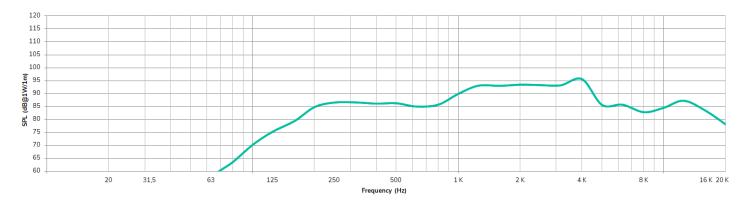

# FREQUENCY RESPONSE DIAGRAM

All product characteristics are subject to variation due to production tolerances. **NEEC AUDIO BARCELONA S.L.** reserves the right to make changes or improvements in the design or manufacturing that may affect these product specifications

### **TECHNICAL SPECIFICATIONS**

ePRS10Ti

**Drivers** 

Power options @ 100V

10W / 5W / 2,5W 5W / 2,5W / 1,25W

Power options @ 70V

158 Hz-19 kHz

Frequency response (-3dB)