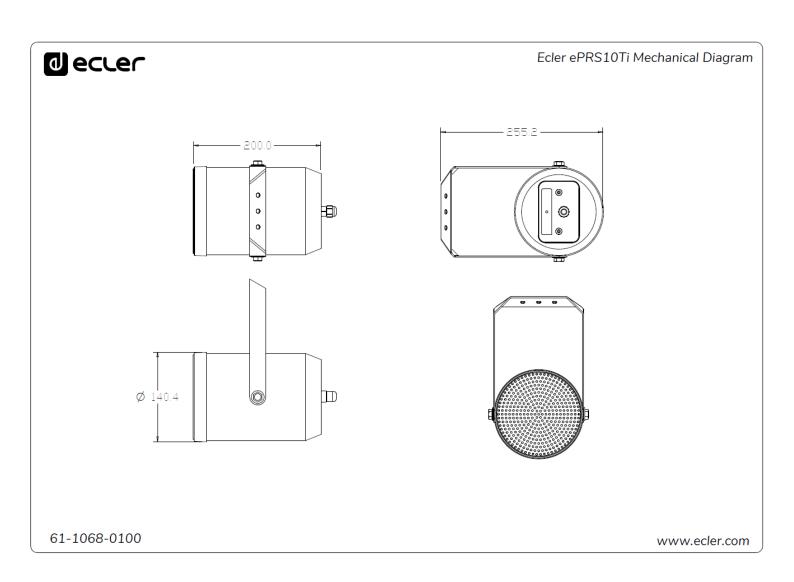

## **MECHANICAL DIAGRAM**

ABS + Aluminum grill

Operating and storage conditions

Min -20°C (-4°F); Max +60°C (+140°F)

Cord length

350mm / 13.8"

Dimensions (Ø x L)

Ø 138 x 205mm / Ø 5.4" x 8.1"

Weight 1,6 kg. / 3.5 lb. (including accessories)