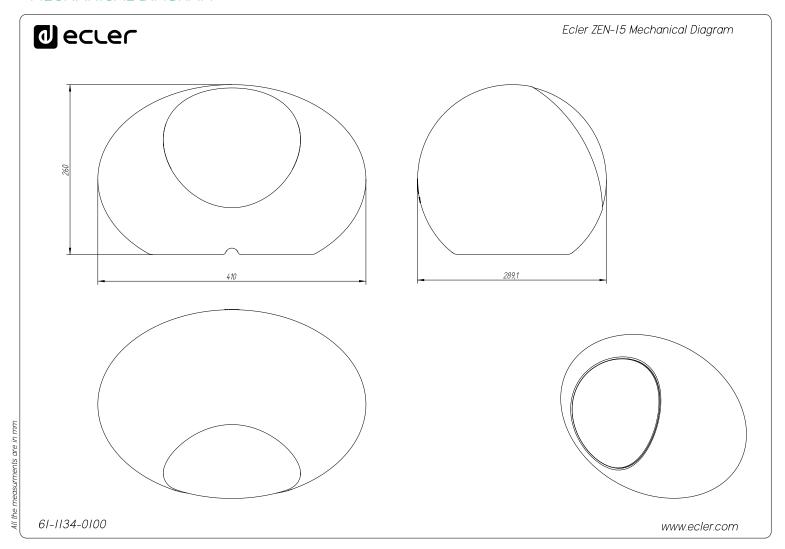

|
| 5                                  | I control of the cont |

<sup>&</sup>lt;sup>1</sup> below the sound pressure level at specified sensitivity

 $<sup>^{2}</sup>$ 6dB below the sound pressure level than that at the direction of maximum level, Max. angle between 1 kHz and 4 kHz.

<sup>&</sup>lt;sup>3</sup> Measured on-axis, far field and referenced to 1 meter by inverse square law. Average from 100 Hz to 10 kHz.

<sup>&</sup>lt;sup>4</sup> Calculated from sensitivity and power handling specifications, exclusive of power compression



# FREQUENCY RESPONSE ON-AXIS



### **POLAR DIAGRAMS**

### **HORIZONTAL**





#### **VERTICAL**





# MECHANICAL DIAGRAM



#### **ECLER TECHNICAL DATA SHEET**



#### **A&E SPECIFICATIONS**

The loudspeaker shall be a 2-way above-ground mount type consisting of an 5,25" woofer and 1" silk dome tweeter suitable for 70/100 V line or low impedance installations. The power handling should be 70 W RMS at a nominal impedance of 8  $\Omega$  with a peak power handling of 280W.

The effective frequency range ( $\pm 10$  dB) shall be from 70 Hz to 20 kHz. The sensitivity shall be 84 dB considering 1 W input signal at 1 meter distance. The maximum continuous sound pressure level shall be 102 dB, while the maximum peak pressure level shall be 108 dB considering the loudspeaker's rated power. The coverage angle shall be  $191^{\circ} \times 150^{\circ}$  (HxV) coverage pattern.

The enclosure shall be made of polyethyle