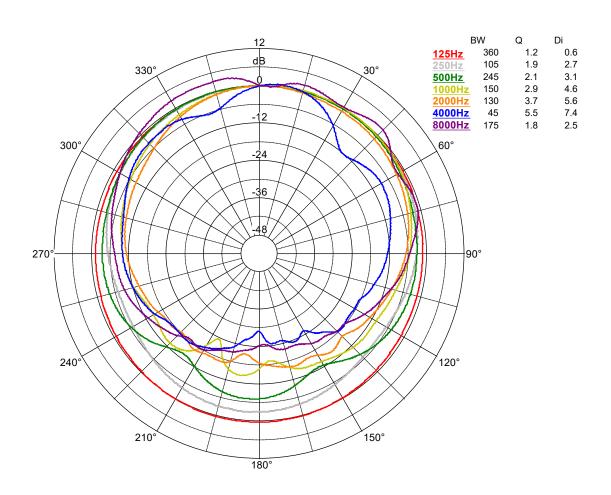

### **POLAR DIAGRAMS**

#### **VERTICAL**

The effective frequency range ( $\pm 10$  dB) shall be from 70 Hz to 20 kHz. The sensitivity shall be 84 dB considering 1 W input signal at 1 meter distance. The maximum continuous sound pressure level shall be 102 dB, while the maximum peak pressure level shall be 108 dB considering the loudspeaker's rated power. The coverage angle shall be  $191^{\circ} \times 150^{\circ}$  (HxV) coverage pattern.