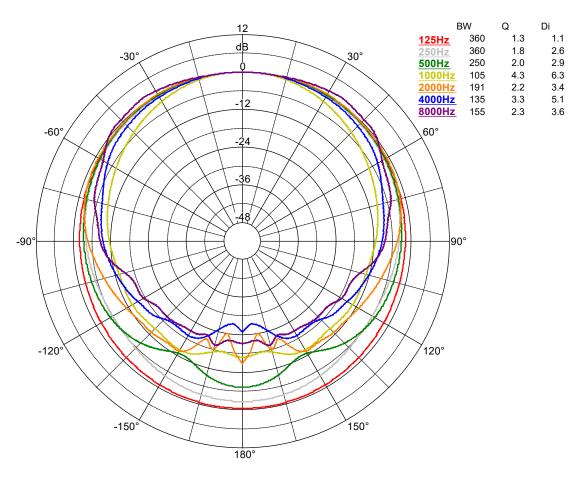

### **POLAR DIAGRAMS**

### **HORIZONTAL**

The effective frequency range ( $\pm 10$  dB) shall be from 70 Hz to 20 kHz. The sensitivity shall be 84 dB considering 1 W input signal at 1 meter distance. The maximum continuous sound pressure level shall be 102 dB, while the maximum peak pressure level shall be 108 dB considering the loudspeaker's rated power. The coverage angle shall be  $191^{\circ} \times 150^{\circ}$  (HxV) coverage pattern.