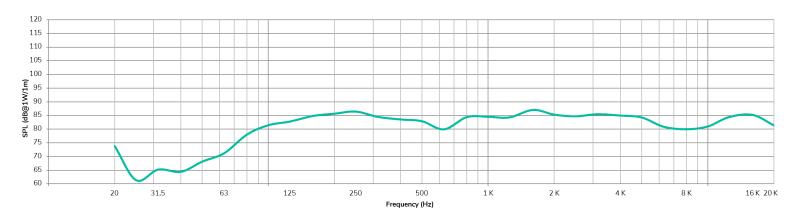

# FREQUENCY RESPONSE ON-AXIS

The effective frequency range ( $\pm 10$  dB) shall be from 70 Hz to 20 kHz. The sensitivity shall be 84 dB considering 1 W input signal at 1 meter distance. The maximum continuous sound pressure level shall be 102 dB, while the maximum peak pressure level shall be 108 dB considering the loudspeaker's rated power. The coverage angle shall be  $191^{\circ} \times 150^{\circ}$  (HxV) coverage pattern.